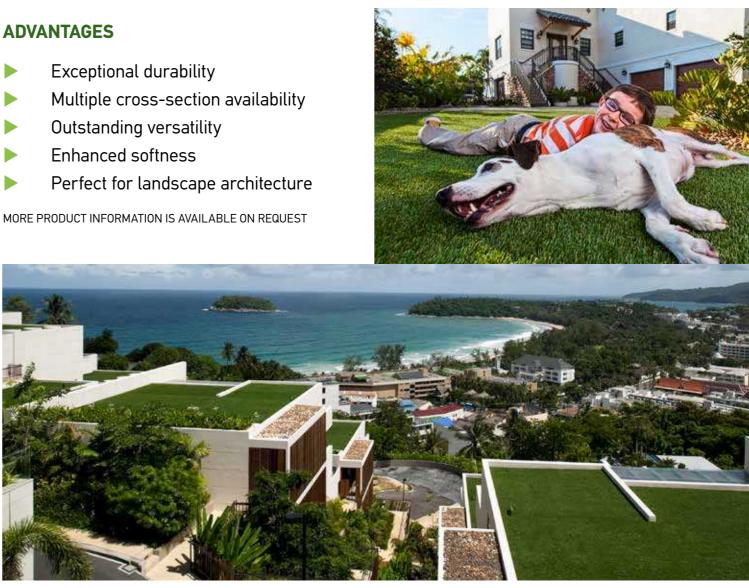

# ANDSCAPE

DLG®Garden is a dual-colour PE straight monofilament, where each blade is an individual fibre - soft to the touch, very resilient and still exceptionally durable, thanks to the cross sections available.

The versatility of DLG®Garden yields a multitude of tufting options to ensure they create the perfect surface for each particular need.

## **APPLICATIONS:**

LANDSCAPE ARCHITECTURE **COMMERCIAL PROJECTS RESIDENTIAL PROJECTS PLAY AREAS PET AREAS** 

.ANDSCAPE

23

## **ADVANTAGES**

- Outstanding softness
- **Excellent natural aesthetics**
- Superior resilience
- Perfect for domestic and commercial landscape applications

MORE PRODUCT INFORMATION IS AVAILABLE ON REQUEST