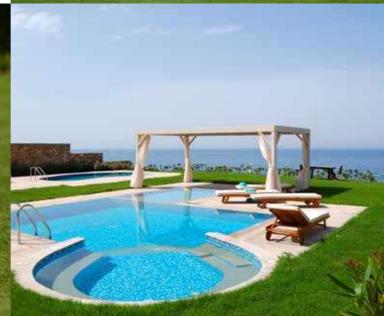

Gardens, rooftops, in parks, on traffic medians, roundabouts, racing circuits, company logos, runway surrounds, shop floors and display areas, in restaurants, on hotel balconies, boats, walkways, in areas with high foot traffic, at music and other outdoor events, all kinds of festivals and fairgrounds, in marguees, outside caravan doors, under tents, in car boots, on building facades, swimming pool surrounds, in gyms and fitness centres, indoor arenas, dog kennels, dog shows, in aviaries, chicken runs, business and commercial buildings, landfill covers, at kindergartens, in school playgrounds, public playgrounds, safety areas, and ski resorts.

Beautifully landscaped synthetic turf is the perfect alternative to natural grass, especially in places where grass can't grow or be effectively maintained.