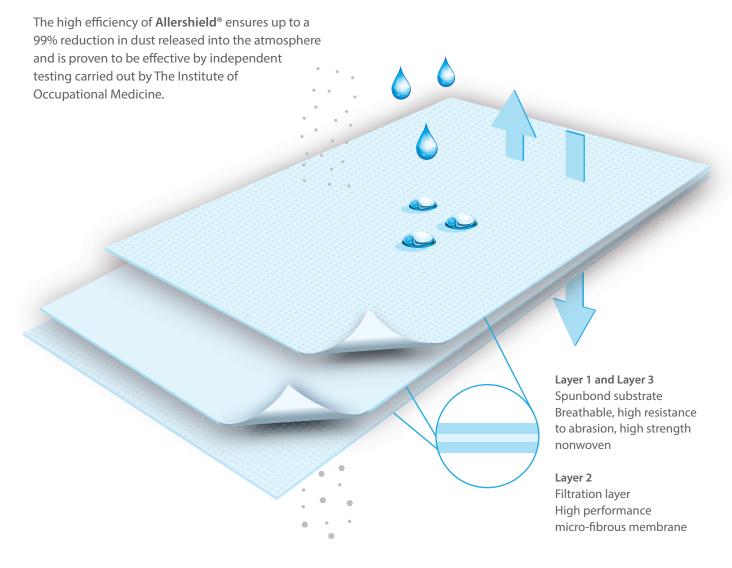

## **Allergy Relief Bedding**

The **Daltex**® **Allershield**® range is a family of breathable and machine washable, multi-layer, polypropylene laminates comprising nonwoven spunbond and a high filtration micro-fibrous membrane specifically designed for allergy relief bedding.

**Allershield**® filters out fine particles, generated by dust mites, as air passes through the mattress cover ensuring a cleaner atmosphere.

The Allershield® range carries 2 main products; Allershield® and Allershield® Active, incorporating our silver based antimicrobial proven to kill the feed source of dust mites, providing even greater protection.