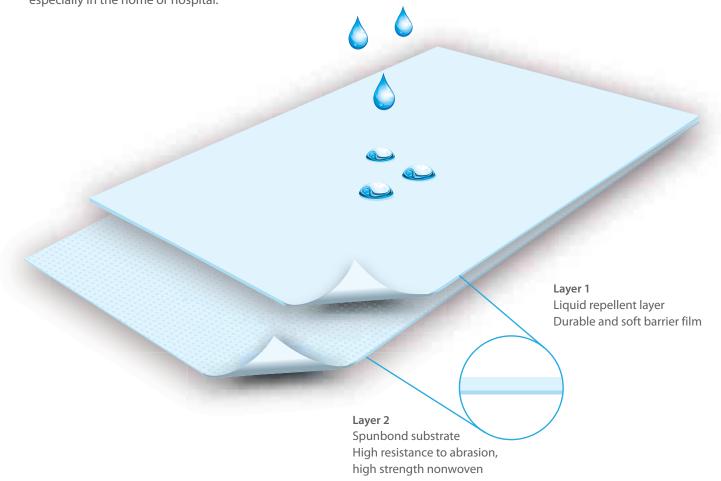

## **Incontinence Bedding**

The **Daltex**° **Aquashield**° range is a family of machine washable PP laminates comprising nonwoven spunbond and a high strength barrier film specifically designed for incontinence bedding and surface protection.

Designed with comfort, protection and low noise in mind, **Aquashield®** repels fluids providing a clean and hygienic solution to mattress and pillow protection.

Within the range the consumer can choose between the durable **Aquashield®**, **Aquashield®** Active incorporating a silver based anti-microbial or **Aquashield®** Plus incorporating a fire-retardant additive. **Aquashield®** is also available in a softer and vapour permeable polyethylene version under the brand **Aquashield®** Soft.